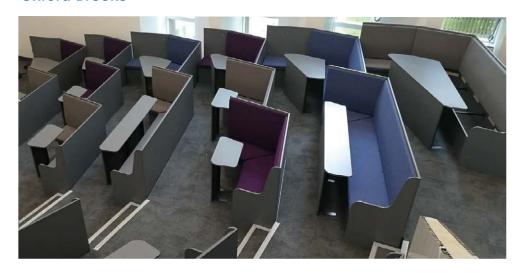

### **Booth Style Lecture Theatre Seating**

#### **Our Booth Style Lecture Theatre**

Most teaching sessions are based around a mix of listening to lectures, working around their portable devices, and discussion/activities in break-out groups among other activities.

To meet this growing need for flexible teaching environments we have designed our booth style lecture theatre seating. This type of seating layout encourages students to work together in small groups to better develop their communication and team working skills, allowing better collaboration and engagement of the subject matter.

We offer different sizes, shapes and configurations to suit departmental teaching needs and venue limitations as well as structural tiering to facilitate the perfect layout.

**Bath University** 

#### **Oxford Brooke**

03