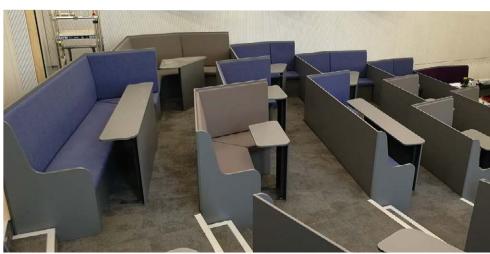

### **Booth Style Lecture Theatre Seating**

#### **Our Booth Style Lecture Theatre**

Most teaching sessions are based around a mix of listening to lectures, working around their portable devices, and discussion/activities in break-out groups among other activities.

To meet this growing need for flexible teaching environments we have designed our booth style lecture theatre seating. This type of seating layout encourages students to work together in small groups to better develop their communication and team working skills, allowing better collaboration and engagement of the subject matter.

We offer different sizes, shapes and configurations to suit departmental teaching needs and venue limitations as well as structural tiering to facilitate the perfect layout.

**Bath University** 