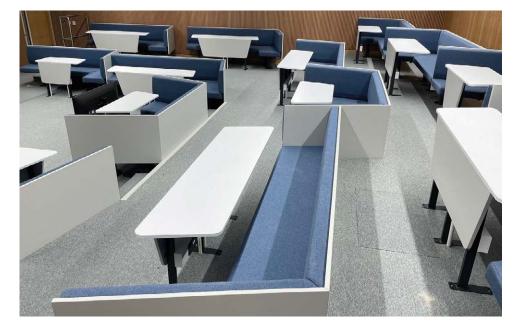

### **Booth Style Lecture Theatre Seating**

#### **Our Booth Style Lecture Theatre**

Most teaching sessions are based around a mix of listening to lectures, working around their portable devices, and discussion/activities in break-out groups among other activities.

To meet this growing need for flexible teaching environments we have designed our booth style lecture theatre seating. This type of seating layout encourages students to work together in small groups to better develop their communication and team working skills, allowing better collaboration and engagement of the subject matter.

We offer different sizes, shapes and configurations to suit departmental teaching needs and venue limitations as well as structural tiering to facilitate the perfect layout.

**Bath University** 

# **Bath University**