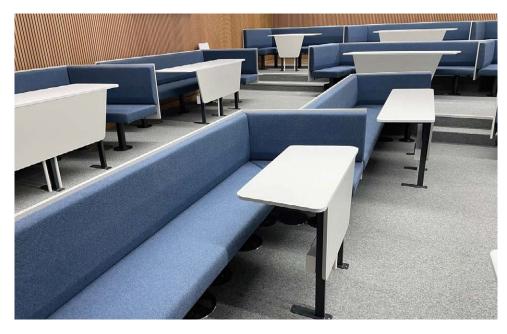

meet Level 4'









### **Booth Style Lecture Theatre Seating**

#### **Our Booth Style Lecture Theatre**

Most teaching sessions are based around a mix of listening to lectures, working around their portable devices, and discussion/activities in break-out groups among other activities.

To meet this growing need for flexible teaching environments we have designed our booth style lecture theatre seating. This type of seating layout encourages students to work together in small groups to better develop their communication and team working skills, allowing better collaboration and engagement of the subject matter.

We offer different sizes, shapes and configurations to suit departmental teaching needs and venue limitations as well as structural tiering to facilitate the perfect layout.





**Bath University** 



# **Booth Style**

#### **Oxford Brooke**









03

# **Bath University**