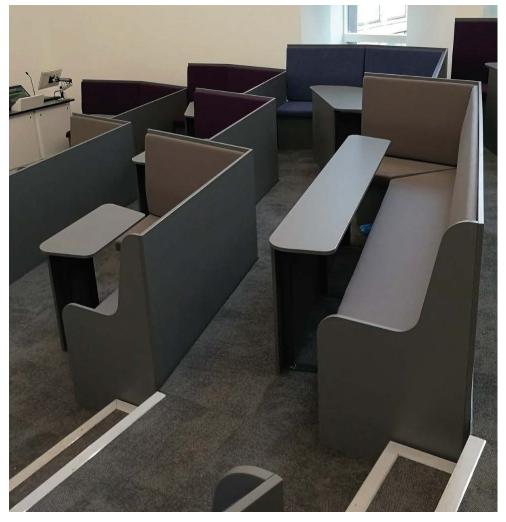

### **Booth Style Lecture Theatre Seating**

#### **Our Booth Style Lecture Theatre**

Most teaching sessions are based around a mix of listening to lectures, working around their portable devices, and discussion/activities in break-out groups among other activities.

To meet this growing need for flexible teaching environments we have designed our booth style lecture theatre seating. This type of seating layout encourages students to work together in small groups to better develop their communication and team working skills, allowing better collaboration and engagement of the subject matter.

We offer different sizes, shapes and configurations to suit departmental teaching needs and venue limitations as well as structural tiering to facilitate the perfect layout.

**Bath University** 