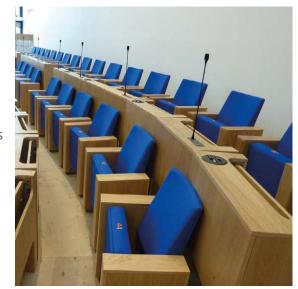

### **Booth Style Lecture Theatre Seating**

#### **Our Booth Style Lecture Theatre**

Most teaching sessions are based around a mix of listening to lectures, working around their portable devices, and discussion/activities in break-out groups among other activities.

To meet this growing need for flexible teaching environments we have designed our booth style lecture theatre seating. This type of seating layout encourages students to work together in small groups to better develop their communication and team working skills, allowing better collaboration and engagement of the subject matter.

We offer different sizes, shapes and configurations to suit departmental teaching needs and venue limitations as well as structural tiering to facilitate the perfect layout.

**Bath University** 