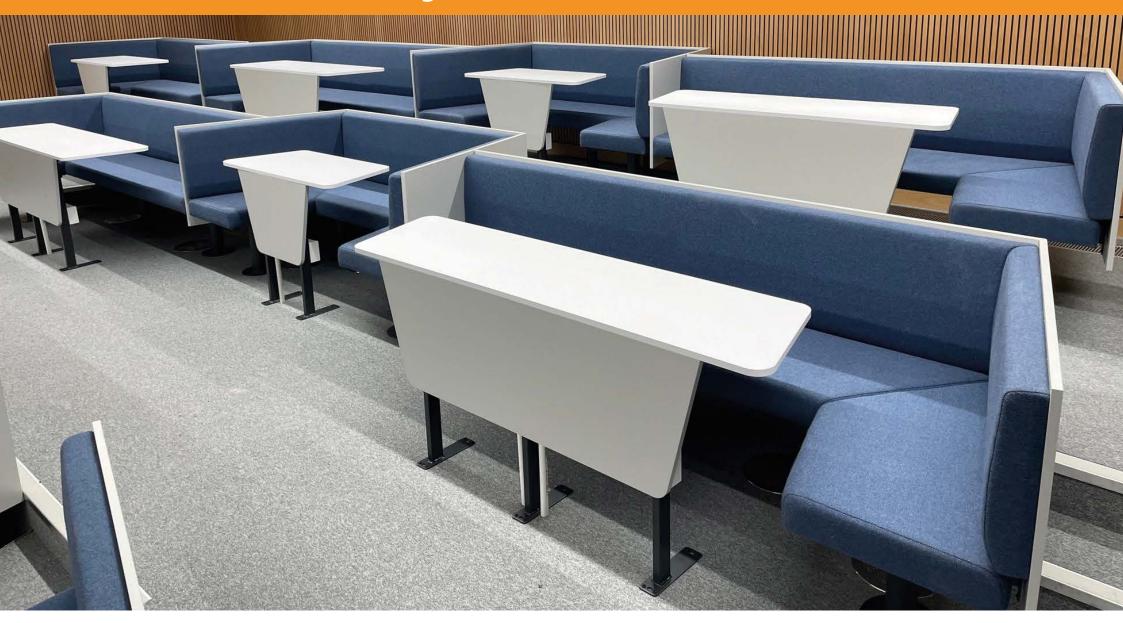

### **Booth Style Lecture Theatre Seating**

#### **Our Booth Style Lecture Theatre**

Most teaching sessions are based around a mix of listening to lectures, working around their portable devices, and discussion/activities in break-out groups among other activities.

To meet this growing need for flexible teaching environments we have designed our booth style lecture theatre seating. This type of seating layout encourages students to work together in small groups to better develop their communication and team working skills, allowing better collaboration and engagement of the subject matter.

We offer different sizes, shapes and configurations to suit departmental teaching needs and venue limitations as well as structural tiering to facilitate the perfect layout.

**Bath University** 