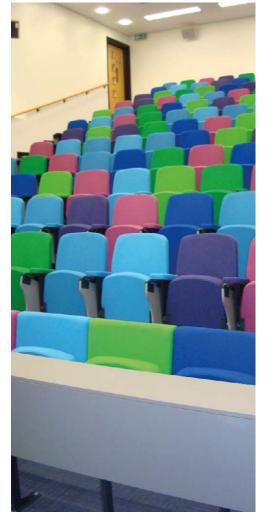

6 Anthracite Grey or RAL 9005 Black as standard.

#### Arms:

230mm\* long x 75mm\* wide, upholstered 25mm\* thick CMHR foam pad on a plywood base and covered in selected materia

#### Tablet:

Manufactured from 12mm\* MDF board with plastic laminate and matching edges. Anti-panic automatic folding design.

#### Material:

Covering material to be selected from standard range. For options refer to options brochure.



### **TS9 with Folding Tablet Chairs**

Our TS 9's are installed as a fully upholstered pedestal lecture theatre chair with anti-panic folding underarm writing tablet.

### **University of York**







03

# **Bristol University**





### **TS9 with Folding Tablet Chairs**

Sheffield Hallam University, Stoddart Building







**Sheffield Hallam University, Addsetts** 









05

## **TS9 with Folding Tablet Chairs**

### **Hull University**