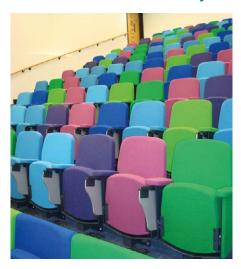

7016 Anthracite Grey or RAL 9005 Black as standard.

#### Arms:

230mm\* long x 75mm\* wide, upholstered 25mm\* thick CMHR foam pad on a plywood base and covered in selected materia

#### Tablet:

Manufactured from 12mm\* MDF board with plastic laminate and matching edges. Anti-panic automatic folding design.

#### Material:

Covering material to be selected from standard range. For options refer to options brochure.



### **TS9 with Folding Tablet Chairs**

Our TS 9's are installed as a fully upholstered pedestal lecture theatre chair with anti-panic folding underarm writing tablet.

### **University of York**







03

# **Bristol University**





### **TS9 with Folding Tablet Chairs**

Sheffield Hallam University, Stoddart Building







**Sheffield Hallam University, Addsetts** 









05

## **TS9 with Folding Tablet Chairs**

### **Hull University**