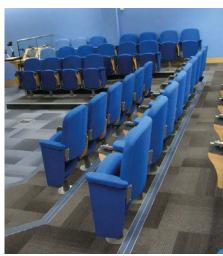

75mm\* wide, upholstered 25mm\* thick CMHR foam pad on a plywood base and covered in selected materia

#### Tablet:

Manufactured from 12mm\* MDF board with plastic laminate and matching edges. Anti-panic automatic folding design.

#### Material:

Covering material to be selected from standard range. For options refer to options brochure.



### **TS9 with Folding Tablet Chairs**

Our TS 9's are installed as a fully upholstered pedestal lecture theatre chair with anti-panic folding underarm writing tablet.

### **University of York**







03

# **Bristol University**





### **TS9 with Folding Tablet Chairs**

Sheffield Hallam University, Stoddart Building







**Sheffield Hallam University, Addsetts** 









05

## **TS9 with Folding Tablet Chairs**

### **Hull University**