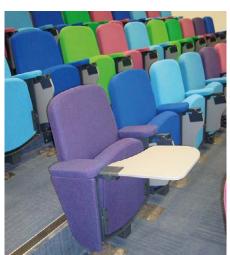

### **TS9 with Folding Tablet Chairs**

Sheffield Hallam University, Stoddart Building

**Sheffield Hallam University, Addsetts** 

05

## **TS9 with Folding Tablet Chairs**