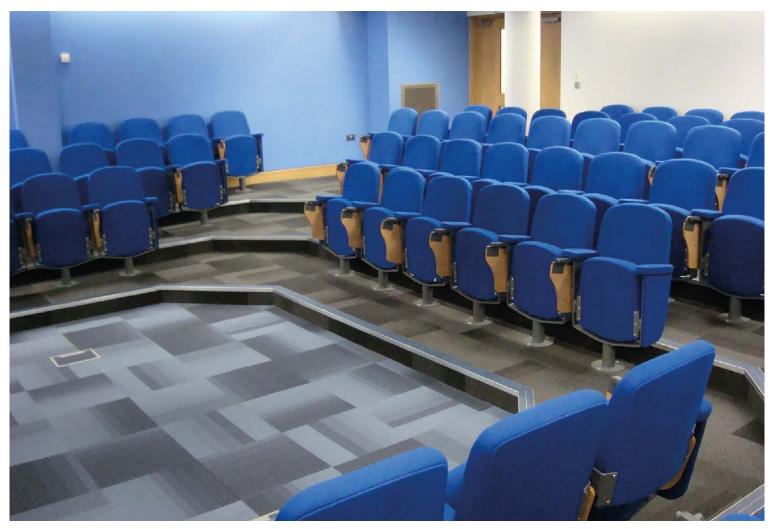

ng x 75mm\* wide, upholstered 25mm\* thick CMHR foam pad on a plywood base and covered in selected materia

#### Tablet:

Manufactured from 12mm\* MDF board with plastic laminate and matching edges. Anti-panic automatic folding design.

#### Material:

Covering material to be selected from standard range. For options refer to options brochure.



### **TS9 with Folding Tablet Chairs**

Our TS 9's are installed as a fully upholstered pedestal lecture theatre chair with anti-panic folding underarm writing tablet.

### **University of York**







03

# **Bristol University**





### **TS9 with Folding Tablet Chairs**

Sheffield Hallam University, Stoddart Building







**Sheffield Hallam University, Addsetts** 









05

## **TS9 with Folding Tablet Chairs**

### **Hull University**