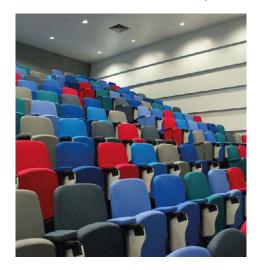

he finishfor all Steelwork is powder coated to RAL 7016 Anthracite Grey or RAL 9005 Black as standard.

#### Arms:

230mm\* long x 75mm\* wide, upholstered 25mm\* thick CMHR foam pad on a plywood base and covered in selected materia

#### Tablet:

Manufactured from 12mm\* MDF board with plastic laminate and matching edges. Anti-panic automatic folding design.

#### Material:

Covering material to be selected from standard range. For options refer to options brochure.



### **TS9 with Folding Tablet Chairs**

Our TS 9's are installed as a fully upholstered pedestal lecture theatre chair with anti-panic folding underarm writing tablet.

### **University of York**







03

# **Bristol University**





### **TS9 with Folding Tablet Chairs**

Sheffield Hallam University, Stoddart Building







**Sheffield Hallam University, Addsetts** 









05

## **TS9 with Folding Tablet Chairs**

### **Hull University**