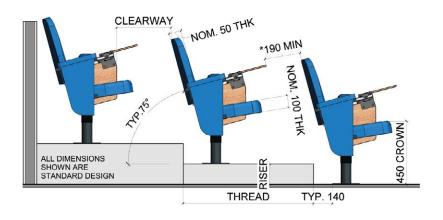

### TS9 with Folding Tablet Specifications

#### Seat:

470mm\* front to back, upholstered 75mm\* thick CMHR 50\* foam cushion supported on a 12mm\* birch plywood base and covered in selected material.

#### Back:

490mm\* top to bottom, constructed or pre-formed 10mm\* birch plywood, upholstered 50mm\* thick CMHR 35F\* foam with lumbar support and covered in selected material.

#### **Stanchions:**

Pedestal type, constructed of 80mm\* x 8mm\* flat steel bar. all parts are precision laser cut for accuracy and quality. The automatic 'silent tip' seat pivot incorporates a fully enclosed pivot housing to prevent any finger or clothingtrapment, it also offers a counterweight tip action with all rotating parts having hard-wearing nylon bushes. The finishfor all Steelwork is powder coated to RAL 7016 Anthracite Grey or RAL 9005 Black as standard.

#### Arms:

230mm\* long x 75mm\* wide, upholstered 25mm\* thick CMHR foam pad on a plywood base and covered in selected materia

#### Tablet:

Manufactured from 12mm\* MDF board with plastic laminate and matching edges. Anti-panic automatic folding design.