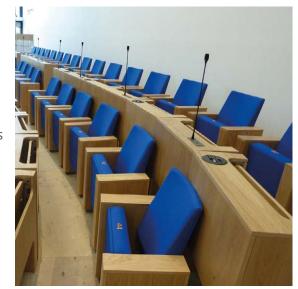

ating in a large number of educational facilities, including most UK universities.

However, we haven't just been limited to the UK, we have also manufactured lecture theatre seating for schools, colleges, and universities around the world, including the Netherlands, the UAE, and Australia. Thanks to our bespoke tiering you can be assured your audience has an accessible view no matter where they're sat.

As part of our lecture and conference hall seating range, we also offer retractable seating platforms for multi -use spaces, as well as interactive chairs, booth seating, and Harvard lecture theatre seating layouts to encourage collaborative learning.

'Our LT chair range has been independently tested to the relevant requirements of EN 12727-2016 Strength and Durability and meet Level 4'









### TS9 with Folding Tablet Specifications



#### Seat:

470mm\* front to back, upholstered 75mm\* thick CMHR 50\* foam cushion supported on a 12mm\* birch plywood base and covered in selected material.

#### Back:

490mm\* top to bottom, constructed or pre-formed 10mm\* birch plywood, upholstered 50mm\* thick CMHR 35F\* foam with lumbar support and covered in selected material.

#### **Stanchions:**

Pedestal type, constructed of 80mm\* x 8mm\* flat steel bar. all parts are precision laser cut for accuracy and quality. The automatic 'silent tip' seat pivot incorporates a fully enclosed pivot housing to prevent any finger or clothingtrapment, it also offers a counterweight tip action with all rotating parts having hard-wearing nylon bushes. The finishfor all Steelwork is powder co