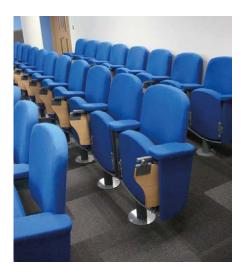

### **TS9 with Folding Tablet Chairs**

Sheffield Hallam University, Stoddart Building

**Sheffield Hallam University, Addsetts** 

05