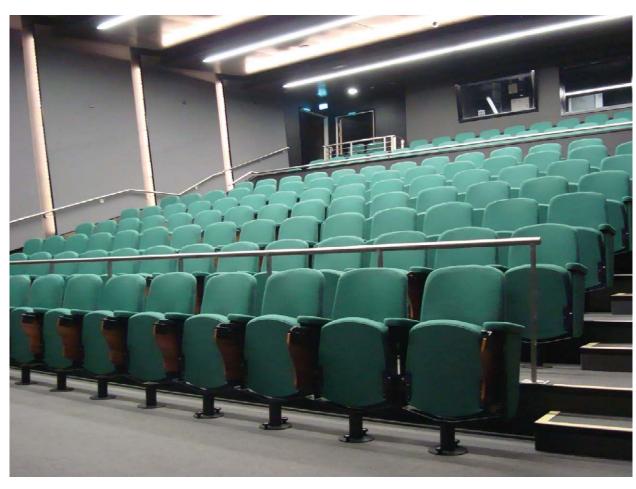

ger or clothingtrapment, it also offers a counterweight tip action with all rotating parts having hard-wearing nylon bushes. The finishfor all Steelwork is powder coated to RAL 7016 Anthracite Grey or RAL 9005 Black as standard.

#### Arms:

230mm\* long x 75mm\* wide, upholstered 25mm\* thick CMHR foam pad on a plywood base and covered in selected materia

#### Tablet:

Manufactured from 12mm\* MDF board with plastic laminate and matching edges. Anti-panic automatic folding design.

#### Material:

Covering material to be selected from standard range. For options refer to options brochure.



### **TS9 with Folding Tablet Chairs**

Our TS 9's are installed as a fully upholstered pedestal lecture theatre chair with anti-panic folding underarm writing tablet.

### **University of York**







03

# **Bristol University**





### **TS9 with Folding Tablet Chairs**

Sheffield Hallam University, Stoddart Building







**Sheffield Hallam University, Addsetts** 









05

## **TS9 with Folding Tablet Chairs**

### **Hull University**