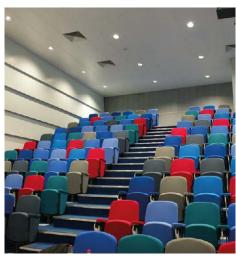

### **TS9 with Folding Tablet Chairs**

Our TS 9's are installed as a fully upholstered pedestal lecture theatre chair with anti-panic folding underarm writing tablet.

### **University of York**

03