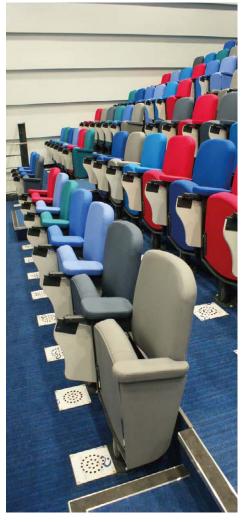

#### Seat:

470mm\* front to back, upholstered 75mm\* thick CMHR 50\* foam cushion supported on a 12mm\* birch plywood base and covered in selected material.

#### Back:

490mm\* top to bottom, constructed or pre-formed 10mm\* birch plywood, upholstered 50mm\* thick CMHR 35F\* foam with lumbar support and covered in selected material.

#### **Stanchions:**

Pedestal type, constructed of 80mm\* x 8mm\* flat steel bar. all parts are precision laser cut for accuracy and quality. The automatic 'silent tip' seat pivot incorporates a fully enclosed pivot housing to prevent any finger or clothingtrapment, it also offers a counterweight tip action with all rotating parts having hard-wearing nylon bushes. The finishfor all Steelwork is powder coated to RAL 7016 Anthracite Grey or RAL 9005 Black as standard.

#### Arms:

230mm\* long x 75mm\* wide, upholstered 25mm\* thick CMHR foam pad on a plywood base and covered in selected materia

#### Tablet:

Manufactured from 12mm\* MDF board with plastic laminate and matching edges. Anti-panic automatic folding design.