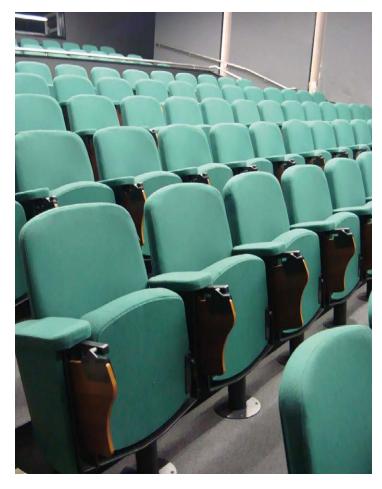

### **TS9 with Folding Tablet Chairs**

Our TS 9's are installed as a fully upholstered pedestal lecture theatre chair with anti-panic folding underarm writing tablet.

### **University of York**

03