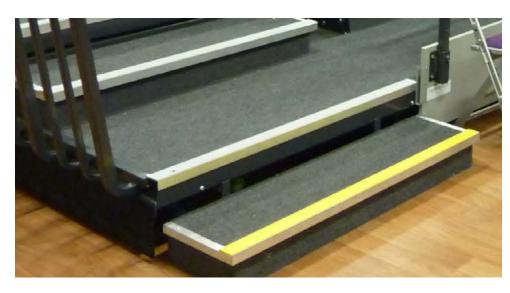

### **Retractable Units - Stair Nosings**

We fit stair nosings on all edges of the decks and step on all our retractable units. This gives your seating unit a greater level of safety by adding better foot grip on the edges of steps and giving visual aid to increases in elevation

This also extends the life of the carpet on your unit by protecting the edge of the treads from getting damaged or worn down over time.

For retractable units, we use a square-edged aluminium tread fixed on the ends at the end of all steps and is accompanied by aluminium edging.