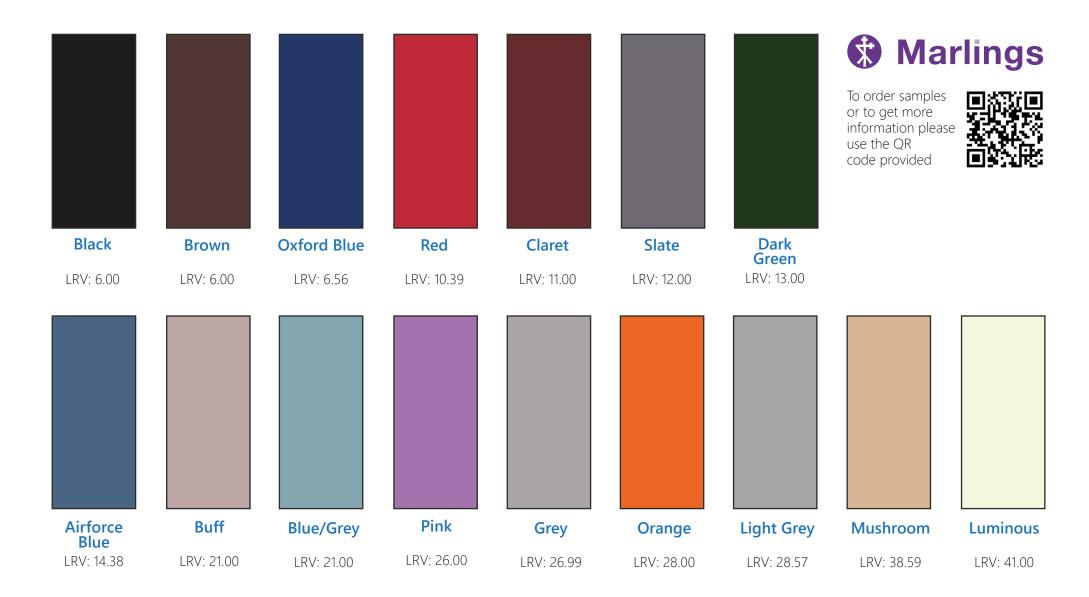

Our standard stair nosing on carpeted units is "Mist" (light grey in colour) on the edge of the stairs and "Yellow" on the rise in elevations. Other colour options are available on request with restrictions on colours available dependant on the carpet colour chosen to meet LRV standards).

# Retractable Nosings Colour Options