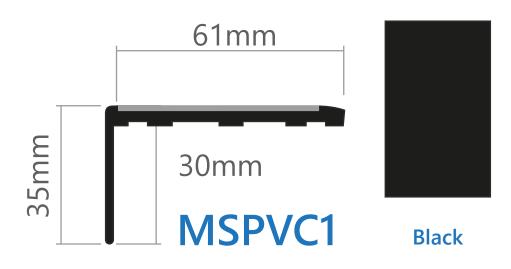

This also extends the life of the carpet or the wood finish on your unit by protecting the edge of treads from getting damaged or worn down over time.

For fixed tiering units, we use a square-edged PVC tread fixed on the ends at the end of all steps and is accompanied by PVC edging. (black as standard).