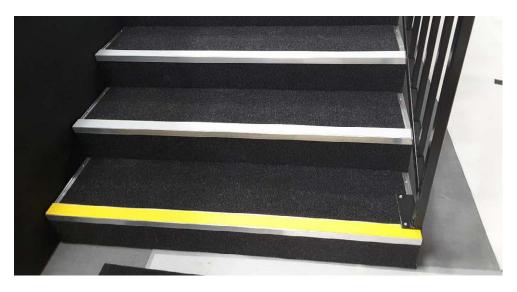

### **Retractable Units - Stair Nosings**

We fit stair nosings on all edges of the decks and step on all our retractable units. This gives your seating unit a greater level of safety by adding better foot grip on the edges of steps and giving visual aid to increases in elevation

This also extends the life of the carpet on your unit by protecting the edge of the treads from getting damaged or worn down over time.

For retractable units, we use a square-edged aluminium tread fixed on the ends at the end of all steps and is accompanied by aluminium edging.