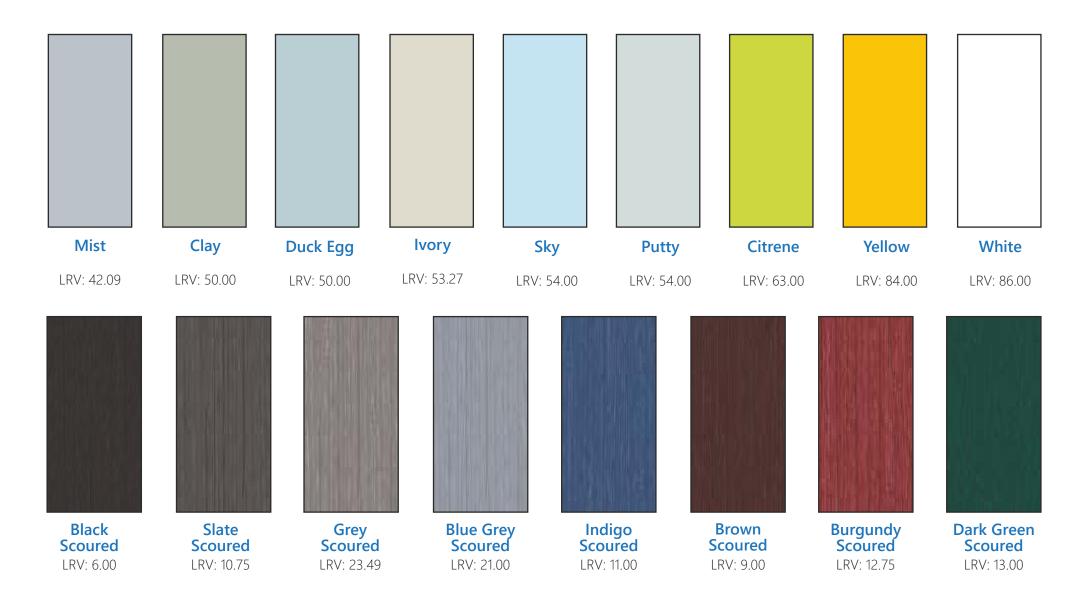

Our standard stair nosing on carpeted units is "Mist" (light grey in colour) on the edge of the stairs and "Yellow" on the rise in elevations. Other colour options are available on request with restrictions on colours available dependant on the carpet colour chosen to meet LRV standards).

# Retractable Nosings Colour Options