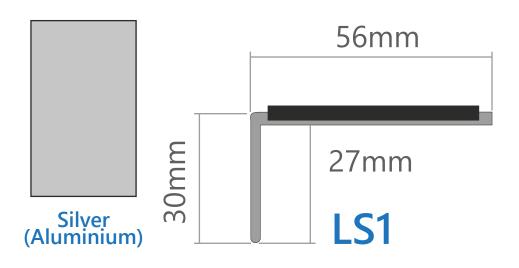

### Marlings Stair Nosings

This also extends the life of the carpet on your unit by protecting the edge of the treads from getting damaged or worn down over time.

For retractable units, we use a square-edged aluminium tread fixed on the ends at the end of all steps and is accompanied by aluminium edging.