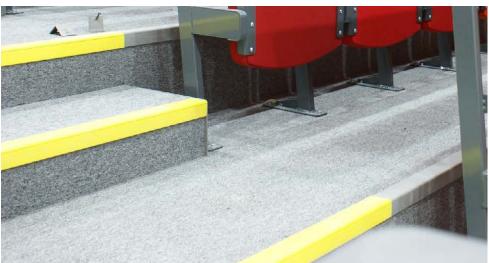

### **Fixed Tiering Units - Stair Nosings**

We fit stair nosings on all edges of the decks and step on all our fixed tiering units. Giving your unit a greater level of safety by adding better foot grip on the edges of steps and giving visual aid to increases in elevation.

This also extends the life of the carpet or the wood finish on your unit by protecting the edge of treads from getting damaged or worn down over time.

For fixed tiering units, we use a square-edged PVC tread fixed on the ends at the end of all steps and is accompanied by PVC edging. (black as standard).