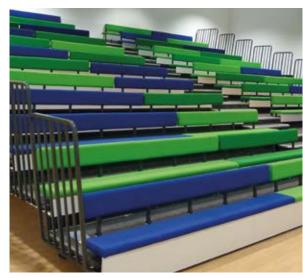

#### **Bolton Twill Side Curtains**

Our Bolton Twill side curtains are made from a 100% cotton twill weave fabric, This cost effective durable material is surface treated to BS5867 - (The British standard for drapery, curtains and blinds) and comes in Black as Standard.

It is a perfect finish for the parameter of your Auditoria retractable seating, Covering the sides and backs of the unit discouraging audience accessibility as well as providing a visual screen between any under unit metal work.