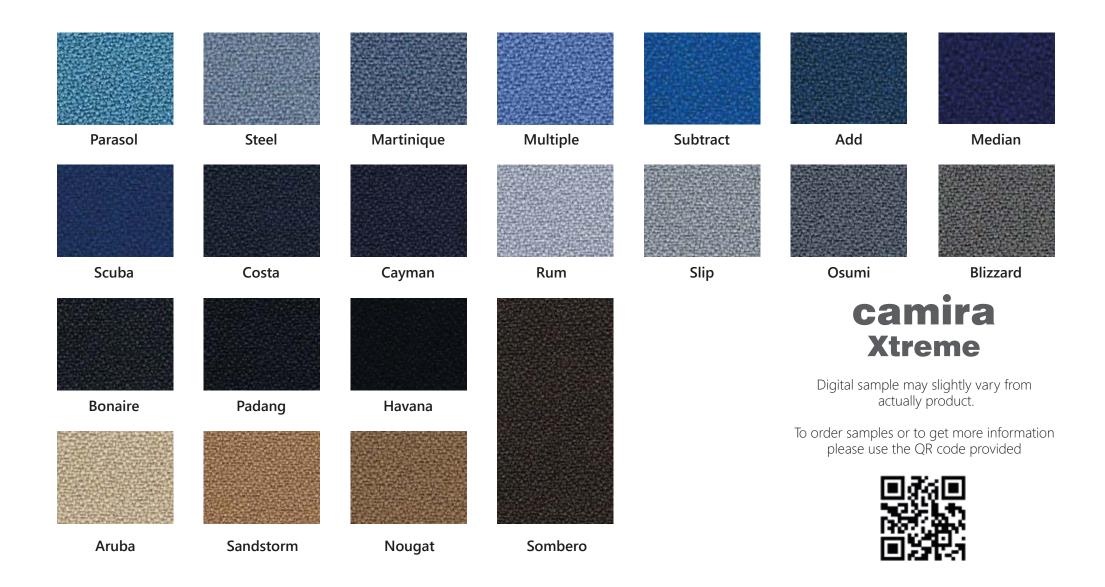

### **Camira Xtreme**

#### **Xtreme - Product information**

Task Seating

Cigarette & Match

Medium Hazard B1

Bleach Cleanable

ach Wasł

Washable Enviromental

Xtreme is a modern crepe weave fabric made from 100% post-consumer recycled polyester, diverting waste from landfill and saving virgin raw materials. Its stretch properties, coupled with high flame retardancy, durability and non-pilling properties make Xtreme an ever popular fabric for task seating.