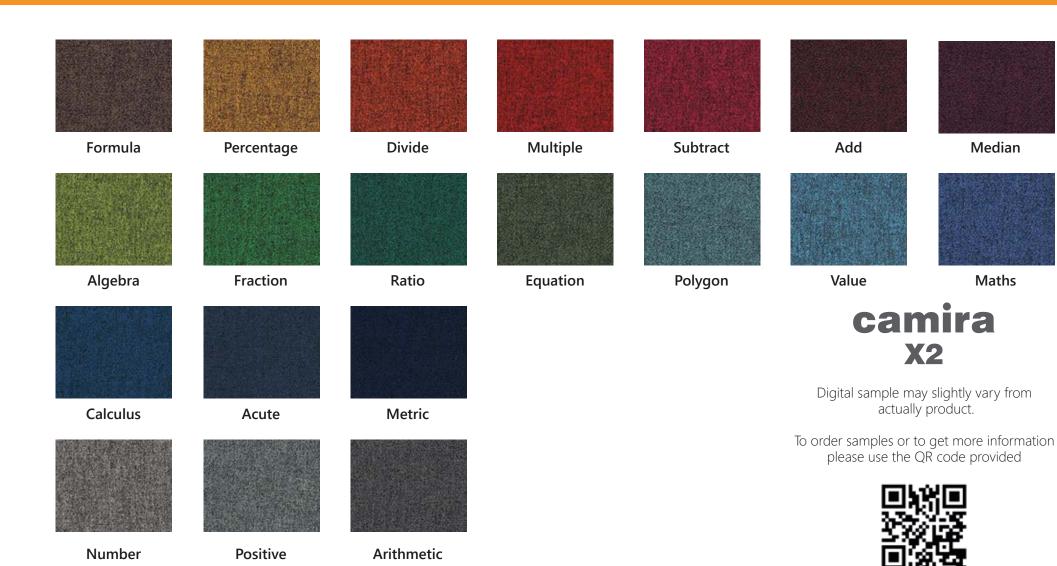

### Camira X2

Median

Maths

#### X2 - Product information

Task Soft Seating Seating

Cigarette & Match

Medium Hazard B1

Washable

Bleach Cleanable

ch Enviromental

X2 provides stretch, flammability and abrasion performance in an unobstrusive background grey mélange effect. The subtle dark tones create texture and dimension within a playful colour palette of brights through to subtle neutrals. The mottled appearance is also a practical solution to aid appearance retention. X2 is a 100% recycled fabric including closed loop content derived from textile remnants, which are first re-made into polyester yarn and then upcycled into new fabric.